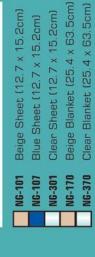

# SOLUTION SCAR

MANAGEMENT

Extremeties STRIPS:

NG-104

NG-3015 Clear Strips (Pack of 4) Blue Strips (Pack of 4)

Burns SHEETS: Body

Abdomen:

- Soft, Flexible, Waterproof Silicone Product
- Easy to Apply & Comfortable to Wear
- Greater Long Term Durability